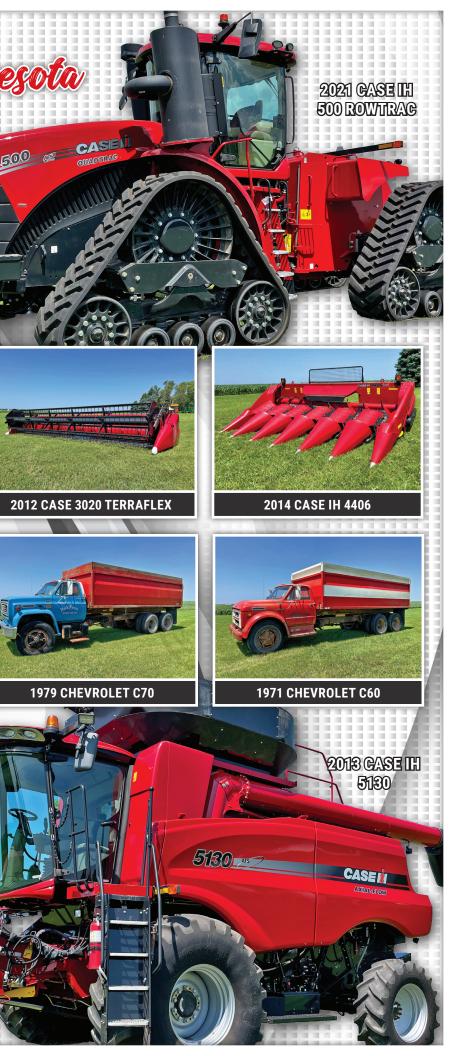

## Opens: Wednesday, August 9 CLOSES: Wednesday, August 16 | 10AM 2023

🖹 🏼 🖹 💥 🍩 🗛 🎔 🖸 📀

AUCTION INCLUDES: Tractors, Combine & Heads, Planter, Tillage, Day Cab Semi & Box Trucks, Hopper Bottom Trailer, Grain Vac, Augers, Seed Tender, and More! Preview & Loadout by appointment only.