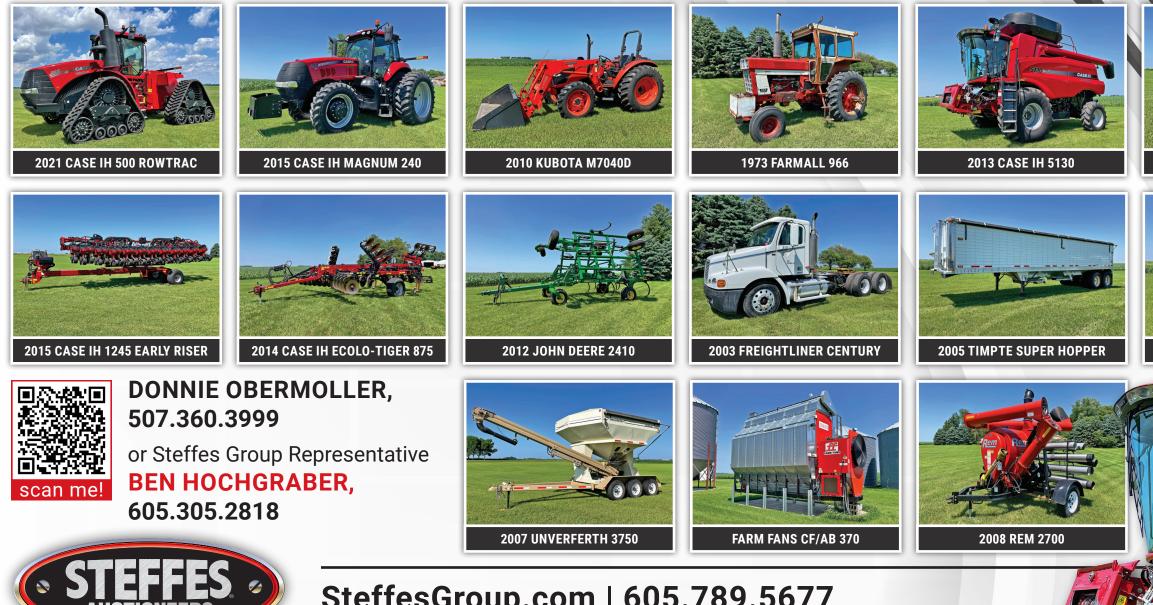

## Opens: Wednesday, August 9 CLOSES: Wednesday, August 16 | 10AM 2023

🖹 🏼 🖹 💥 🍩 🗛 🎔 🖸 📀

AUCTION INCLUDES: Tractors, Combine & Heads, Planter, Tillage, Day Cab Semi & Box Trucks, Hopper Bottom Trailer, Grain Vac, Augers, Seed Tender, and More! Preview & Loadout by appointment only.